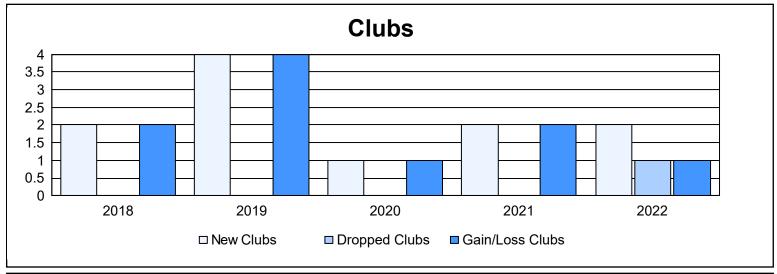

District J 3 As of June 2022 Cumulative

| Year      | New<br>Clubs | Dropped<br>Clubs | Gain/<br>Loss<br>Clubs | New<br>Members | Charter<br>Members | Reinstate<br>Members | Transfer<br>Members | Total<br>Member<br>Added | Total<br>Members<br>Dropped | Gain/<br>Loss<br>Members |
|-----------|--------------|------------------|------------------------|----------------|--------------------|----------------------|---------------------|--------------------------|-----------------------------|--------------------------|
| 2017-2018 | 2            | 0                | 2                      | 134            | 46                 | 5                    | 13                  | 198                      | 167                         | 31                       |
| 2018-2019 | 4            | 0                | 4                      | 144            | 113                | 1                    | 9                   | 267                      | 191                         | 76                       |
| 2019-2020 | 1            | 0                | 1                      | 47             | 8                  | 5                    | 4                   | 64                       | 184                         | -120                     |
| 2020-2021 | 2            | 0                | 2                      | 153            | 34                 | 9                    | 6                   | 202                      | 124                         | 78                       |
| 2021-2022 | 2            | 1                | 1                      | 188            | 51                 | 7                    | 5                   | 251                      | 207                         | 44                       |
| Average   | 2            | 0                | 2                      | 133            | 50                 | 5                    | 7                   | 196                      | 175                         | 22                       |